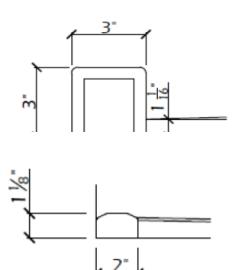

**Step 1: Draw Your Shower Base (Include All The Dimensions)** 

**Step 2: Define Your Curb dimensions.** 

(Curb dimensions to the right are just for reference)

Dimensions: