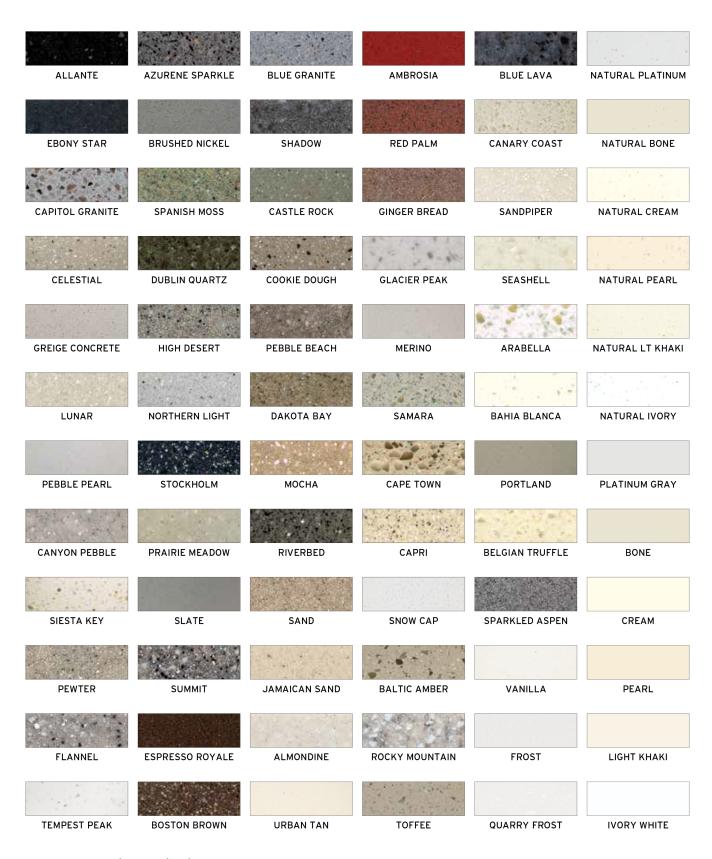

## **Step 3: Select A Color**

Customer Acknowledgment: \_\_\_\_\_

Date: \_\_\_\_\_